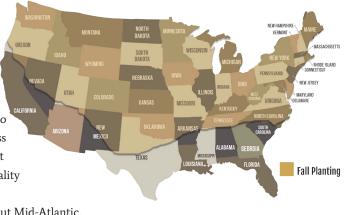

## **Key Attributes:**

- Winter
- Awned (Bearded)
- Early maturity
- Tolerant of rust
- Good straw strength
- Good fall seedling vigor
- Excellent stem to leaf ratio
- Very good winterhardiness
- Prostrate fall growth habit
- High silage yields and quality
- Short plant height
- Adapted widely throughout Mid-Atlantic, Central Plains, and Northern US