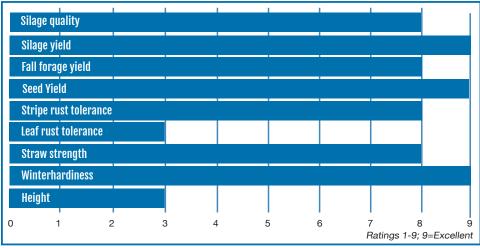

## **Key Attributes:**

- Winter
- Awned (Bearded)
- Early maturity
- Tolerant of rust
- Good straw strength
- Good fall seedling vigor
- Excellent stem to leaf ratio
- Very good winterhardiness
- Prostrate fall growth habit
- High silage yields and quality
- Short plant height
- Adapted widely throughout Mid-Atlantic, Central Plains, and Northern US